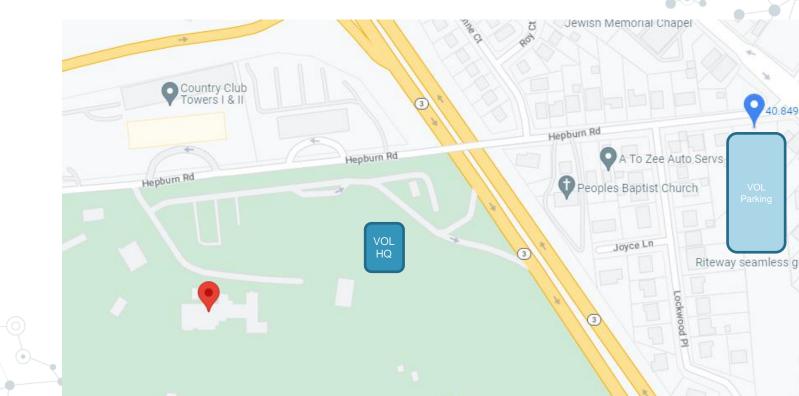

### O Venue:

- Upper Montclair Country Club
- Hosted LPGA Tour: 1979-1980, 1983-1984, and 2007-2009.
- O Dates:
  - O May 8-14, 2023
- O Format & Field:
  - 4 rounds stroke-play; with 144 LPGA
     Players cut top-65 & ties
- Official Pro-Am: (May 10, 2023)
  - 9&9 scramble format, Ams play front-9 with 1 Pro and back-9 with another Pro
  - Purse:
    - 🤍 \$3 Million USD