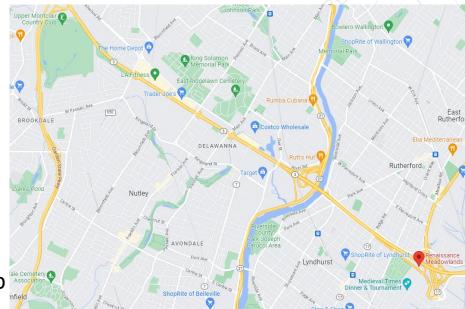

### O Venue:

- Upper Montclair Country Club
- Hosted LPGA Tour: 1979-1980, 1983-1984, and 2007-2009.
- O Dates:
  - O May 8-14, 2023
- O Format & Field:
  - 4 rounds stroke-play; with 144 LPGA
     Players cut top-65 & ties
- Official Pro-Am: (May 10, 2023)
  - 9&9 scramble format, Ams play front-9 with 1 Pro and back-9 with another Pro
  - Purse:
    - 🤍 \$3 Million USD