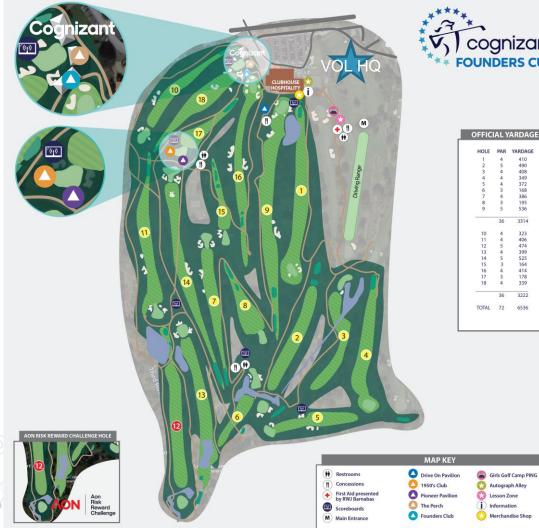

### O Venue:

- Upper Montclair Country Club
- Hosted LPGA Tour: 1979-1980, 1983-1984, and 2007-2009.
- O Dates:
  - O May 8-14, 2023
- O Format & Field:
  - 4 rounds stroke-play; with 144 LPGA
     Players cut top-65 & ties
- Official Pro-Am: (May 10, 2023)
  - 9&9 scramble format, Ams play front-9 with 1 Pro and back-9 with another Pro
  - Purse:
    - 🤍 \$3 Million USD